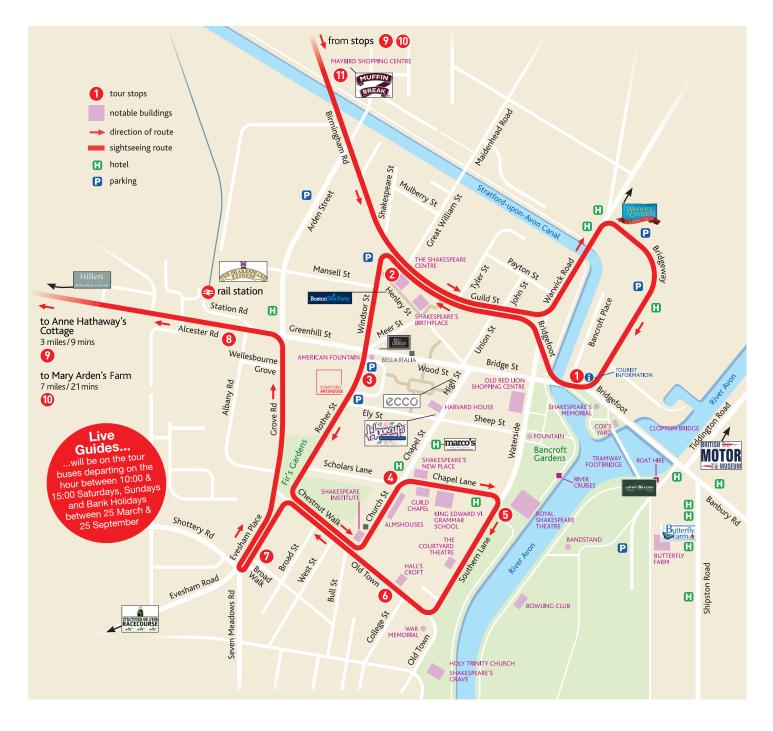

## Welcome to Stratford upon Avon

\*Every 15 mins on Saturdays & Sundays & Bank Holidays between these dates. During busy periods, extra tours may be added. A full tour takes around 57 minutes. Local fares available between stops. Please contact us for a detailed timetable.