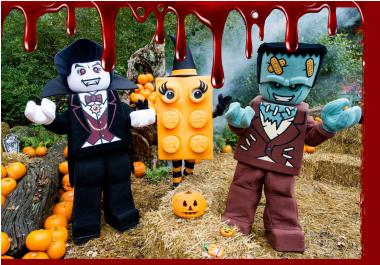

### LEGOLAND® WINDSOR RESORT BRICK OR TREAT

This October half term bring your little monsters to the LEGOLAND® Windsor Resort! With many fun Halloween activities including our NEW for 2018 Brick or Treat trail, Frankie's Monster Disco, costume competition plus all of our usual rides, live shows and attractions it truly is an awesome day out for all the family.