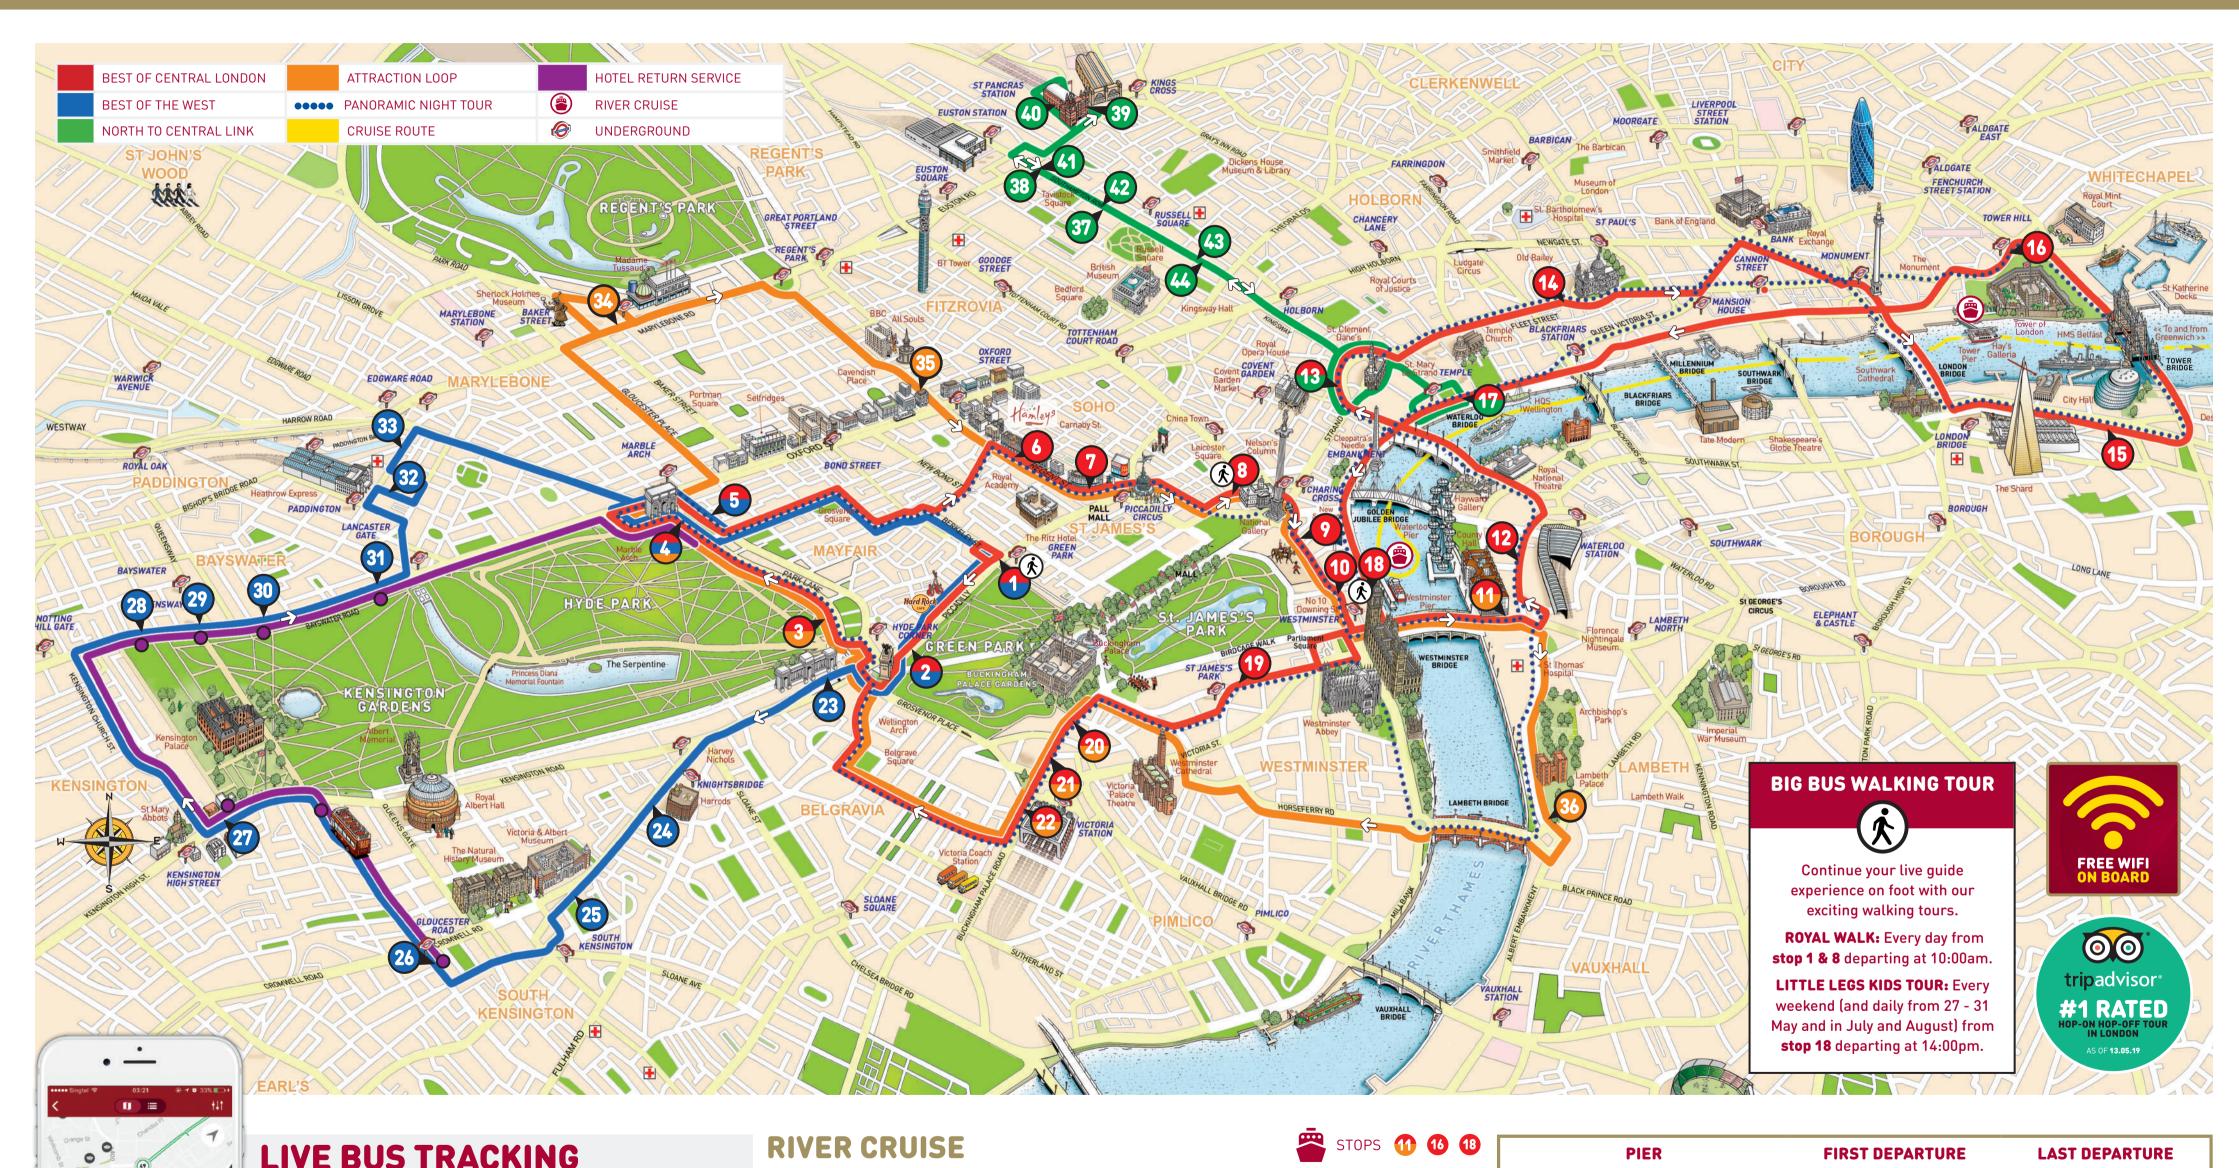

## **RIVER CRUISE**

- The river cruise offers a fantastic opportunity to **see the city** from the world famous River Thames
- A Classic ticket allows you to go one way between Westminster and the Tower of London, Premium and Deluxe tickets allow you a return trip as far as Greenwich
- Live guide and recorded commentary taking in attractions including Tower Bridge, HMS Belfast, Shakespeare's Globe and the Tate Modern
- Jump on board at Westminster Pier, London Eye, Tower of London and Greenwich

PLEASE LOOK AFTER YOUR TICKET - IF YOU LOSE IT, YOU LOSE YOUR RIDE!

| PIER                            | FIRST DEPARTURE | LAST DEPARTURE                 |
|---------------------------------|-----------------|--------------------------------|
| WESTMINSTER STOP 18             | 10:00           | <b>16:00</b> (to Greenwich)*   |
| LONDON EYE (MILLENNIUM) STOP 11 | 10:10           | <b>16:10</b> (to Greenwich)*   |
| TOWER OF LONDON STOP 16         | 10:00           | <b>18:35</b> (to Westminster)* |
| GREENWICH                       | 10:30           | <b>17:50</b> (to city centre)* |

\*Actual times may vary depending on the state of the tide & other river traffic. Later services may be available on some dates - see timetables at piers.

citycruises

10091 Big Bus London CSR Sales Tool April 2019 Update AW.indd 1